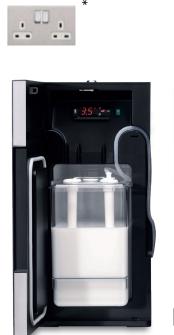

#### WMF 5000 S Dimensions Width: 325 mm Height: 706 mm Depth: 590 mm

**10.5L Centre Cooler Dimensions** Width: 261 mm Height: 530.5 mm Depth: 469 mm