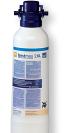

#### WMF Water Filter Height = 530mm Diameter = Ø 145mm

**Waste Water Drainage** Funnel or approx 70mm drainwaste with trap.

**1** General waste pipe from the machine going into a drain stand pipe.

2 Funnel drain or an approx. 70mm diameter drain waste with trap.