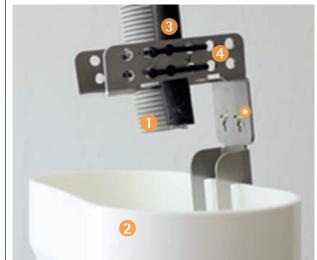

#### WMF Water Filter Height = 530mm Diameter = Ø 145mm

**Waste Water Drainage** Funnel or approx 70mm drainwaste with trap.

**1** General waste pipe from the machine going into a drain stand pipe.

2 Funnel drain or an approx. 70mm diameter drain waste with trap.

**3** Separate milk waste pipe from machine.

4 Metal bracket to hold in position with an air gap from the end of the pipes and the drainage entrance.

• Note: Indication of where the pipes end to enable the air gap.