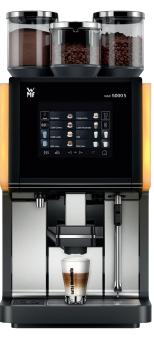

#### WMF 5000 S Dimensions Width: 325 mm Height: 706 mm Depth: 590 mm

**10.5L Centre Cooler Dimensions** Width: 261 mm Height: 530.5 mm Depth: 469 mm