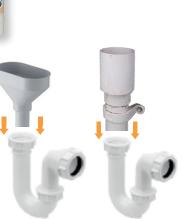

#### WMF Water Filter Height = 530mm Diameter = Ø 145mm

**Waste Water Drainage** Funnel or approx 70mm drainwaste with trap.

**1** General waste pipe from the machine going into a drain stand pipe.

2 Funnel drain or an approx. 70mm diameter drain waste with trap.

**3** Separate milk waste pipe from machine.

4 Metal bracket to hold in position with an air gap from the end of the pipes and the drainage entrance.

• Note: Indication of where the pipes end to enable the air gap.