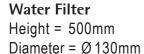

#### Water Supply Feed

Water supply to be approximately 2.5bar flow pressure at 8 litres per minute. Pipe to be terminated with a Male 3/4" Stop Tap for the WMF filter to be connected by the WMF Technician.