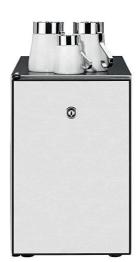

# 1300 S Specification Sheet



For any queries contact WMF sales department Tel: 01895 816100 or Email: <a href="mailto:sales@wmf.uk.com">sales@wmf.uk.com</a>

## **Coffee Machine / Cooler Requirements**

Twin 3 pin 13 amp socket

\* We recommend that an isolator switch is also fitted with the socket

### 1300 S Dimensions

Width: 325 mm Height: 670 mm Depth: 574 mm

#### 3.5L Cooler Dimensions

Width: 228 mm Height: 344 mm Depth: 469 mm

#### **Cup & Cool Narrow Dimensions**

Width: 286 mm Height: 530 mm Depth: 566 mm







#### Water Supply Feed

Water supply to be approximately 2.5bar flow pressure at 8 litres per minute. Pipe to be terminated with a Male 3/4" Stop Tap for the WMF filter to be connected by the WMF Technician.









Standard 30/40mm waste trap drain required.