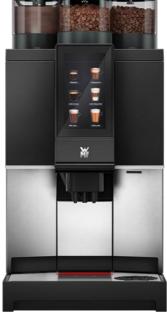

# 1300 S Specification Sheet



For any queries contact WMF sales department Tel: 01895 816100 or Email: <a href="mailto:sales@wmf.uk.com">sales@wmf.uk.com</a>

## **Coffee Machine / Cooler Requirements**

Twin 3 pin 13 amp socket

\* We recommend that an isolator switch is also fitted with the socket

### 1300 S Dimensions

Width: 325 mm Height: 670 mm Depth: 574 mm

#### 3.5L Cooler Dimensions

Width: 228 mm Height: 344 mm Depth: 469 mm

#### **Cup & Cool Narrow Dimensions**

Width: 286 mm Height: 530 mm Depth: 566 mm







#### Water Supply Feed

Water supply to be approximately 2.5bar flow pressure at 8 litres per minute. Pipe to be terminated with a Male 3/4" Stop Tap for the WMF filter to be connected by the WMF Technician.









Standard 30/40mm waste trap drain required.