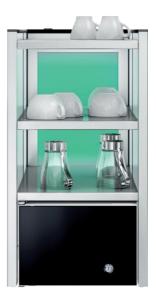

#### **Cup & Cool Narrow Dimensions**

Width: 286 mm Height: 530 mm Depth: 566 mm