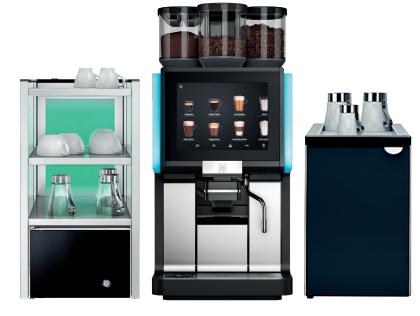

## WMF 1500 S+ Dimensions

Width: 325 mm Height: 706 mm Depth: 590 mm

6.5L Cooler Dimensions Width: 230 mm Height: 353 mm Depth: 530 mm

Cup & Cool Narrow Dimensions Width: 286 mm Height: 530 mm Depth: 566 mm