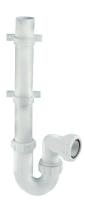

Water Filter Height = 530mm Diameter = Ø 145mm

Waste Water Drainage Standard 30/40mm waste trap drain required.