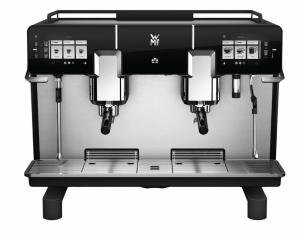

## **WMF espresso NEXT Dimensions**

Width: 790 mm Depth: 625 mm

Height: 645 mm (715 with suspended cup storage)

Legs: 100 mm