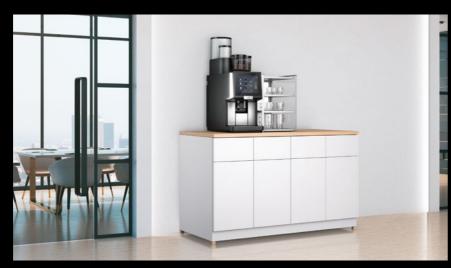

#### **OFFICES**

When people need a cup of fresh, aromatic coffee after starting work in the morning or between two meetings, they don't want to have to wait for it. With two bean hoppers and separate hot water dispensing, the WMF 1500 F supplies your workforce with filtered coffee and hot water for a wide variety of teas in premium quality. And you can programme the buttons to dispense the quantity of your choice, allowing your employees to choose between cup and pot. The automatic cleaning function ensures minimal effort to keep the coffee machine clean.