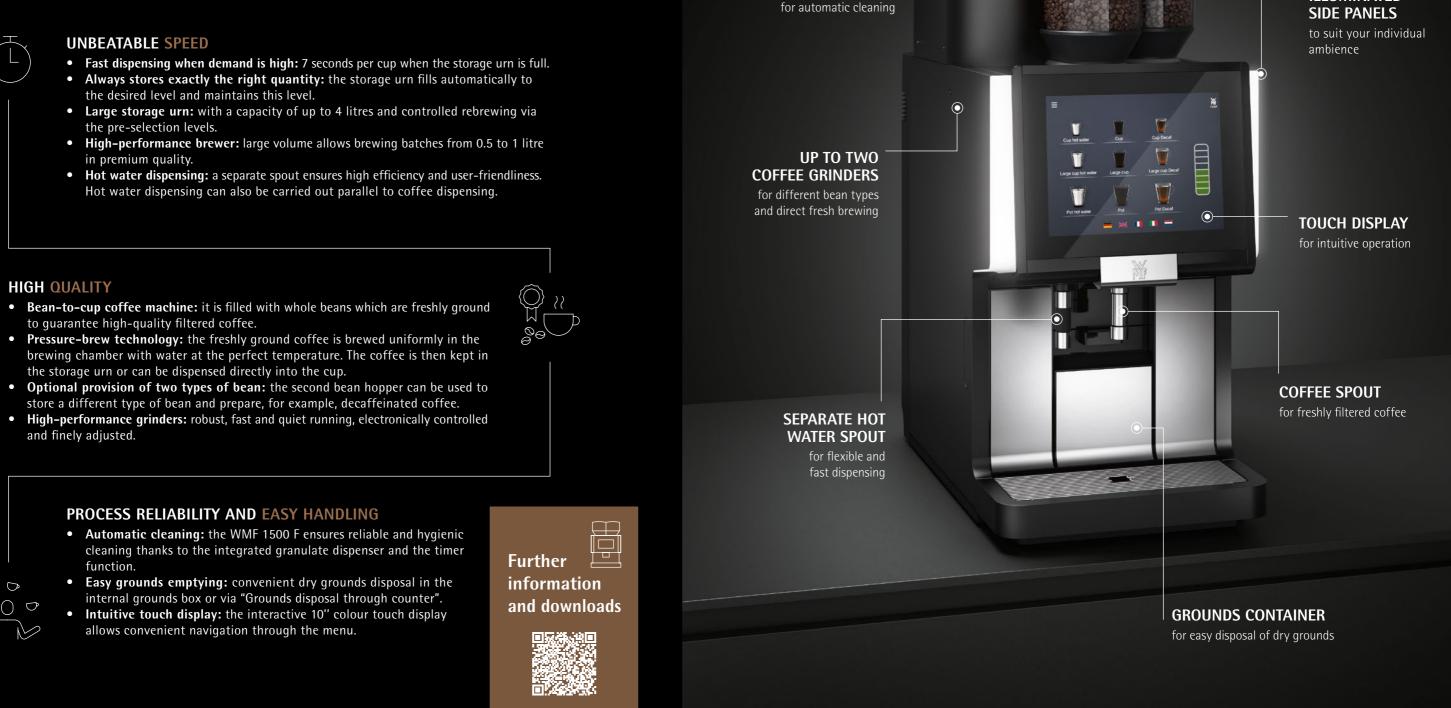

STORAGE URN with 4 litres capacity

**CLEANING DISPENSER** 

**GRANULATE** 

**SECOND BEAN HOPPER** 

LARGE BEAN HOPPER with a capacity of 1,100 g

**ILLUMINATED** 

with a capacity of 700 g for

a further type of bean

# SEMINARS AND CONFERENCES

With a capacity of four litres and a dispensing speed of seven seconds per cup, the WMF 1500 F can serve large numbers of people attending conferences with fresh filtered coffee even during short breaks. And thanks to the timer function, it can be set to have the coffee ready right on time.

#### PREMIUM QUALITY - WHENEVER YOU WANT IT.

The new WMF 1500 F is the perfect solution if you want great coffee in next to no time. Whether you want to offer coffee prepared in advance or dispense it straight into the cup: in just a few seconds, it serves your quests freshly filtered coffee. And if you prefer a different hot beverage, the separate hot water spout offers you further options.

#### HIGH-PERFORMANCE GRINDERS FOR FRESHNESS FROM THE START.

Because we know freshness is important right from the start, the machine grinds whole coffee beans. And the option of using up to two coffee grinders gives you flexibility, allowing you to offer beans of different types - beans with different aromas or decaffeinated coffee.

#### PRESSURE-BREW TECHNOLOGY FOR DELICIOUS COFFEE IN RECORD TIME.

Once the coffee grinder has finished grinding the beans, the precisely portioned ground coffee enters the brewing chamber. During the brewing processes, water at a precisely controlled temperature flows onto the ground coffee via a distributor sieve, ensuring uniform extraction.

#### FLEXIBLE BREWING QUANTITIES, AUTOMATIC TOPPING-UP.

An integrated storage urn with a capacity of four litres allows even faster dispensing. A userfriendly timer function allows you to adjust the automatic filling level of the urn to suit your individual needs. With a high-performance brewer, it is possible to prepare 0.5 to 1 litre of filtered coffee in premium quality in record time.

#### MAXIMUM ENJOYMENT WITH MINIMUM EFFORT.

The automatic cleaning system guarantees perfect hygiene and cleanliness without compromises, even during peak periods. An integrated timer can be set individually to control the cleaning of all components which come into contact with the coffee.

#### EASY DISPOSAL OF DRY GROUNDS.

After a dispensing operation, the WMF 1500 F ejects the dry, used coffee grounds into the grounds container or through an opening in the counter directly into the waste container ("Grounds disposal through counter") - easy and convenient.