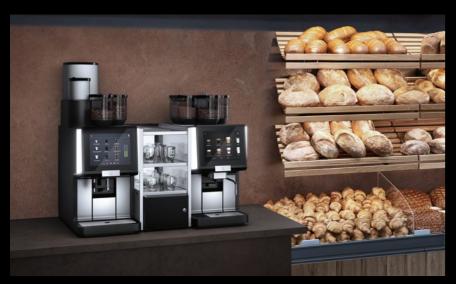

#### **BAKERIES**

Perfect coffee prepared from freshly ground beans: within seconds, pressure-brew technology transforms the coffee beans into full-flavoured, filtered coffee. This makes the WMF 1500 F the perfect supplement to a fully automatic coffee machine. For maximum customer satisfaction in record time.