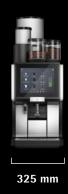

#### WMF 1500 F

| Power connection – coffee and hot water output                        | 5,7 – 6,75 kW / 380 – 415 V – 220 cups |
|-----------------------------------------------------------------------|----------------------------------------|
| Recommended daily output/max. output per hour*                        | 220 cups                               |
| External dimensions (width/height/depth)                              | 325/881/590 mm                         |
| Water supply                                                          | Fixed water supply                     |
| Empty weight                                                          | Approx. 38 kg                          |
| Universally lockable product hopper, granulate hopper and storage urn |                                        |