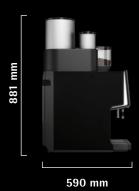

#### WMF 1500 F

| Power connection – coffee and hot water output                        | 5,7 – 6,75 kW / 380 – 415 V – 220 cups |
|-----------------------------------------------------------------------|----------------------------------------|
| Recommended daily output/max. output per hour*                        | 220 cups                               |
| External dimensions (width/height/depth)                              | 325/881/590 mm                         |
| Water supply                                                          | Fixed water supply                     |
| Empty weight                                                          | Approx. 38 kg                          |
| Universally lockable product hopper, granulate hopper and storage urn |                                        |