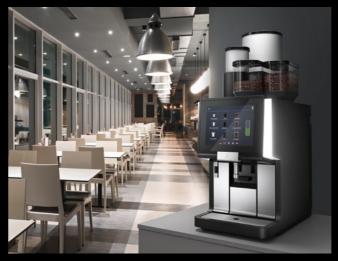

WMF 1500 F

# JUST SEVEN SECONDS AWAY FROM FRESHLY BREWED COFFEE QUALITY.

WITH WMF 1500 F.

The new WMF 1500 F stands for great coffee moments in next to no time. As bean-to-cup machine, it ensures consistently high quality wherever you need to prepare filtered coffee quickly, with reliable processes and in large quantities.