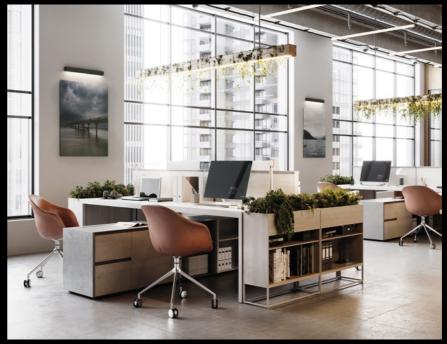

#### **OFFICES**

When people need a cup of fresh, aromatic coffee after starting work in the morning or between two meetings, they don't want to have to wait for it. With two bean hoppers and separate hot water dispensing, the WMF 1500 F supplies your workforce with filtered coffee and hot water for a wide variety of teas in premium quality. And you can programme the buttons to dispense the quantity of your choice, allowing your employees to choose between cup and pot. The automatic cleaning function ensures minimal effort to keep the coffee machine clean.