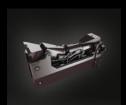

STORAGE URN with 4 litres capacity

**CLEANING DISPENSER** 

**GRANULATE** 

**SECOND BEAN HOPPER** 

LARGE BEAN HOPPER with a capacity of 1,100 g

**ILLUMINATED** 

with a capacity of 700 g for

a further type of bean