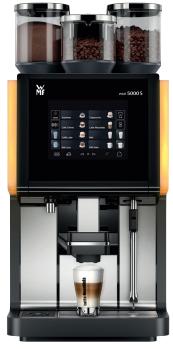

# 3 Phase 5000 S Specification Sheet



For any queries contact WMF sales department Tel: 01895 816100 or Email: sales@wmf.uk.com

# **Coffee Machine Requirements** 3P+E+N 415v 16amp IP44 Socket



\* We recommend that an isolator switch is also fitted with the socket

## Milk Cooler / Cup & Cool Requirements

3 Pin 13 amp Socket



#### WMF 5000 S Dimensions

Width: 325 mm Height: 706 mm Depth: 590 mm

#### 10.5L Centre Cooler Dimensions

Width: 261 mm Height: 530.5 mm Depth: 469 mm





### **Water Supply Feed (Plumbed Version)**

Water supply to be approximately 2.5bar flow pressure at 8 litres per minute. Pipe to be terminated with a Male 3/4" Stop Tap for the filter to be connected by the Technician.

### Water Filter (Plumbed Version)

Height = 530mm Diameter =  $\emptyset$  145mm





# Waste Water Drainage (Plumbed Version)

Standard 30/40mm waste trap drain required.