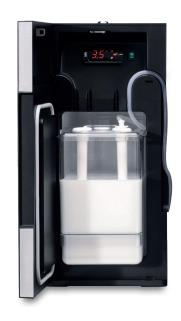

## Milk Cooler / Cup & Cool Requirements

3 Pin 13 amp Socket

#### 10.5L Centre Cooler Dimensions

Width: 261 mm Height: 530.5 mm Depth: 469 mm