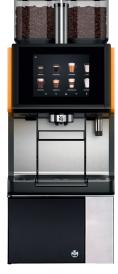

# 9000 S+ Specification Sheet



For any queries contact WMF sales department Tel: 01895 816100 or Email: sales@wmf.uk.com

## **Coffee machine / Milk Cooler supply requirements**

Twin 3 pin 13 amp socket



### 3 Phase 9000 S+ Option

6-7Kw / 380-415V 3 PHASE

#### WMF 9000 S+ Dimensions

Width: 390 mm Height: 744 mm Depth: 598 mm

#### 9.5L Cup & Cool Dimensions

Width: 368 mm Height: 530 mm Depth: 567 mm

#### 9.5L Cooler Dimensions

Width: 402 mm Height: 265 mm Depth: 540 mm







#### **Water Supply Feed**

Water supply to be approximately 2.5bar flow pressure at 8 litres per minute. Pipe to be terminated with a Male 3/4" Stop Tap for the WMF filter to be connected by the WMF Technician.



Diameter = Ø 185mm





## **Waste Water Drainage**

Standard 30/40mm waste trap drain required.