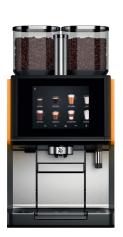

# 9000 S+ Specification Sheet



For any queries contact WMF sales department Tel: 01895 816100 or Email: sales@wmf.uk.com

## **Coffee machine / Milk Cooler supply requirements**

Twin 3 pin 13 amp socket



### 3 Phase 9000 S+ Option

6-7Kw / 380-415V 3 PHASE

#### WMF 9000 S+ Dimensions

Width: 390 mm Height: 744 mm Depth: 598 mm

#### 9.5L Cup & Cool Dimensions

Width: 368 mm Height: 530 mm Depth: 567 mm

#### 9.5L Cooler Dimensions

Width: 402 mm Height: 265 mm Depth: 540 mm







#### **Water Supply Feed**

Water supply to be approximately 2.5bar flow pressure at 8 litres per minute. Pipe to be terminated with a Male 3/4" Stop Tap for the WMF filter to be connected by the WMF Technician.



Diameter = Ø 185mm





## **Waste Water Drainage**

Standard 30/40mm waste trap drain required.