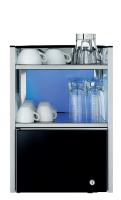

#### 9.5L Cup & Cool Dimensions

Width: 368 mm Height: 530 mm Depth: 567 mm

#### 9.5L Cooler Dimensions

Width: 402 mm Height: 265 mm Depth: 540 mm