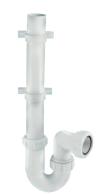

# 1100 S Specification Sheet



For any queries contact WMF sales department Tel: 01895 816100 or Email: sales@wmf.uk.com

# **Coffee Machine / Cooler Requirements**

Twin 3 pin 13 amp socket





#### 1100 S Dimensions

Width: 325 mm Height: 500 mm Depth: 561 mm

#### 3.5L Cooler Dimensions

Width: 228 mm Height: 344 mm Depth: 469 mm

## **Cup & Cool Narrow Dimensions**

Width: 286 mm Height: 530 mm Depth: 566 mm







## Water Supply Feed

Water supply to be approximately 2.5bar flow pressure at 8 litres per minute. Pipe to be terminated with a Male 3/4" Stop Tap for the WMF filter to be connected by the WMF Technician.



Height = 500mm Diameter =  $\emptyset$  130mm







# Waste Water Drainage

Standard 30/40mm waste trap drain required.