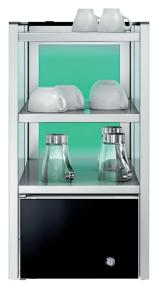

# 1100 S Specification Sheet



For any queries contact WMF sales department Tel: 01895 816100 or Email: sales@wmf.uk.com

# **Coffee Machine / Cooler Requirements**

Twin 3 pin 13 amp socket





#### 1100 S Dimensions

Width: 325 mm Height: 500 mm Depth: 561 mm

#### 3.5L Cooler Dimensions

Width: 228 mm Height: 344 mm Depth: 469 mm

## **Cup & Cool Narrow Dimensions**

Width: 286 mm Height: 530 mm Depth: 566 mm







## Water Supply Feed

Water supply to be approximately 2.5bar flow pressure at 8 litres per minute. Pipe to be terminated with a Male 3/4" Stop Tap for the WMF filter to be connected by the WMF Technician.



Height = 500mm Diameter =  $\emptyset$  130mm







# Waste Water Drainage

Standard 30/40mm waste trap drain required.