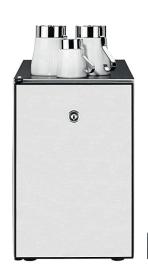

# 1100 S Specification Sheet



For any queries contact WMF sales department Tel: 01895 816100 or Email: sales@wmf.uk.com

# **Coffee Machine / Cooler Requirements**

Twin 3 pin 13 amp socket





#### 1100 S Dimensions

Width: 325 mm Height: 500 mm Depth: 561 mm

#### 3.5L Cooler Dimensions

Width: 228 mm Height: 344 mm Depth: 469 mm

## **Cup & Cool Narrow Dimensions**

Width: 286 mm Height: 530 mm Depth: 566 mm







## Water Supply Feed

Water supply to be approximately 2.5bar flow pressure at 8 litres per minute. Pipe to be terminated with a Male 3/4" Stop Tap for the WMF filter to be connected by the WMF Technician.



Height = 500mm Diameter =  $\emptyset$  130mm







# Waste Water Drainage

Standard 30/40mm waste trap drain required.