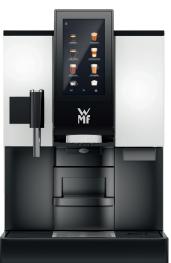

# 1100 S Specification Sheet



For any queries contact WMF sales department Tel: 01895 816100 or Email: sales@wmf.uk.com

# **Coffee Machine / Cooler Requirements**

Twin 3 pin 13 amp socket





#### 1100 S Dimensions

Width: 325 mm Height: 500 mm Depth: 561 mm

#### 3.5L Cooler Dimensions

Width: 228 mm Height: 344 mm Depth: 469 mm

## **Cup & Cool Narrow Dimensions**

Width: 286 mm Height: 530 mm Depth: 566 mm







## Water Supply Feed

Water supply to be approximately 2.5bar flow pressure at 8 litres per minute. Pipe to be terminated with a Male 3/4" Stop Tap for the WMF filter to be connected by the WMF Technician.



Height = 500mm Diameter =  $\emptyset$  130mm







# Waste Water Drainage

Standard 30/40mm waste trap drain required.