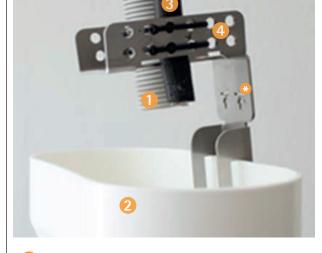

# Waste Water Drainage

Funnel or approx 70mm drainwaste with trap.

- ① General waste pipe from the machine going into a drain stand pipe.
- 2 Funnel drain or an approx. 70mm diameter drain waste with trap.
- 3 Separate milk waste pipe from machine.
- 4 Metal bracket to hold in position with an air gap from the end of the pipes and the drainage entrance.
- O Note: Indication of where the pipes end to enable the air gap.