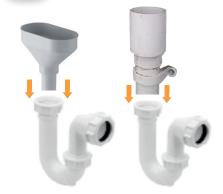

# Waste Water Drainage

Funnel or approx 70mm drainwaste with trap.

- ① General waste pipe from the machine going into a drain stand pipe.
- 2 Funnel drain or an approx. 70mm diameter drain waste with trap.
- 3 Separate milk waste pipe from machine.
- 4 Metal bracket to hold in position with an air gap from the end of the pipes and the drainage entrance.
- O Note: Indication of where the pipes end to enable the air gap.