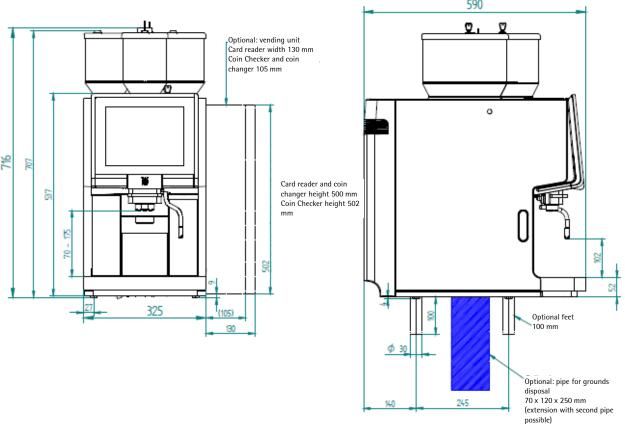

| Dimensions<br>and empty<br>weight | Width<br>Height<br>Depth<br>Clearance heights<br>Weight                                                                                                                                                                                                                                                                                                                                                                                                                                                                                                                                                                                                                                                                                                                                                                                                                                         | 325 mm<br>716 mm<br>590 mm<br>70 – 175 mm<br>Approx. 32 – 36 kg (depending on the model)                                                                                                                                                     |  |
|-----------------------------------|-------------------------------------------------------------------------------------------------------------------------------------------------------------------------------------------------------------------------------------------------------------------------------------------------------------------------------------------------------------------------------------------------------------------------------------------------------------------------------------------------------------------------------------------------------------------------------------------------------------------------------------------------------------------------------------------------------------------------------------------------------------------------------------------------------------------------------------------------------------------------------------------------|----------------------------------------------------------------------------------------------------------------------------------------------------------------------------------------------------------------------------------------------|--|
| Water supply                      | Water supply line Inlet temperature Water drain tube                                                                                                                                                                                                                                                                                                                                                                                                                                                                                                                                                                                                                                                                                                                                                                                                                                            | 3/8 inch hose connector with mains tap, and filter with 0.08 mm mesh size, on site. At least 0.2 MPa (2 bar) supply pressure at 2 l/min. Maximum 0.6 MPa (6 bar).  Maximum 35 °C.  Hose a minimum of DN 19, minimum downward slope of 2 cm/m |  |
| Calibration pressure              | Boiler<br>Steam boiler                                                                                                                                                                                                                                                                                                                                                                                                                                                                                                                                                                                                                                                                                                                                                                                                                                                                          | 0.5MPa (5 bar)<br>1.6MPa (16 bar)                                                                                                                                                                                                            |  |
| Use at elevation above sea level  | <2000m                                                                                                                                                                                                                                                                                                                                                                                                                                                                                                                                                                                                                                                                                                                                                                                                                                                                                          |                                                                                                                                                                                                                                              |  |
| Electrical data                   | Nominal power rating                                                                                                                                                                                                                                                                                                                                                                                                                                                                                                                                                                                                                                                                                                                                                                                                                                                                            | 2.75 – 3.25 kW                                                                                                                                                                                                                               |  |
|                                   | Power supply                                                                                                                                                                                                                                                                                                                                                                                                                                                                                                                                                                                                                                                                                                                                                                                                                                                                                    | 220–240 V<br>50 / 60 Hz (1 / N / PE)                                                                                                                                                                                                         |  |
|                                   | Degree of protection                                                                                                                                                                                                                                                                                                                                                                                                                                                                                                                                                                                                                                                                                                                                                                                                                                                                            | IP X0                                                                                                                                                                                                                                        |  |
|                                   | Protection Class                                                                                                                                                                                                                                                                                                                                                                                                                                                                                                                                                                                                                                                                                                                                                                                                                                                                                | I                                                                                                                                                                                                                                            |  |
| Installation<br>Clearance         | For operating, service, and safety reasons the machine should be installed with a clearance from the building or non-WMF components of not less than 50 mm at the sides and 60 mm at the back. A minimum working space of 800 mm in front of the coffee machine is recommended. Clearance of at least 200 mm above the product hopper is recommended. The height of the installation surface above the floor is at least 850 mm. If the coffee machine connections are to be run downwards through the counter, please make space for the lines, which can reduce the usable space below the machine. Additional space for grounds through counter need to be considered on site if necessary. If the coffee machine is operated with a water filter the additional space under the machine depending on the fitler size has to be considered. For further information see filter instructions. |                                                                                                                                                                                                                                              |  |