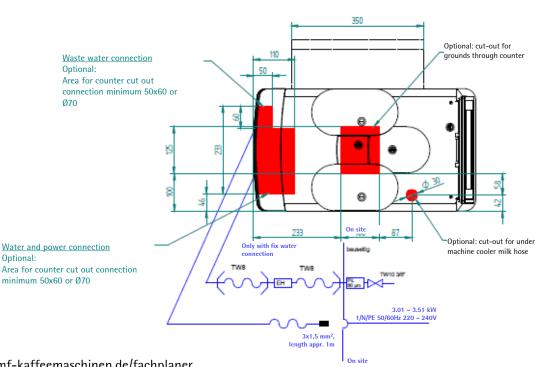

# WMF 1500 S+ planning information – Basic Milk or Easy Milk

| asy will                                 |                                                                                                                                                                                                                                                                                                                                                                                                                                                                                                                                                                                                                                                                                                                                                                                                                                                                                                                                                                                                                                                                                                                                                                                                                                                                                                                                                                                                                                                                                                                                                                                                                                                                                                                                                                                                                                                                                                                                                          |  |  |  |
|------------------------------------------|----------------------------------------------------------------------------------------------------------------------------------------------------------------------------------------------------------------------------------------------------------------------------------------------------------------------------------------------------------------------------------------------------------------------------------------------------------------------------------------------------------------------------------------------------------------------------------------------------------------------------------------------------------------------------------------------------------------------------------------------------------------------------------------------------------------------------------------------------------------------------------------------------------------------------------------------------------------------------------------------------------------------------------------------------------------------------------------------------------------------------------------------------------------------------------------------------------------------------------------------------------------------------------------------------------------------------------------------------------------------------------------------------------------------------------------------------------------------------------------------------------------------------------------------------------------------------------------------------------------------------------------------------------------------------------------------------------------------------------------------------------------------------------------------------------------------------------------------------------------------------------------------------------------------------------------------------------|--|--|--|
| Installation<br>surface /<br>water spray | The device must be placed and leveled on a horizontal, sturdy, water-resistant, and heatproof base. The device must not be cleaned using a water jet. The device must be installed where it is protected against water spray. The device must not be located on a surface that is sprayed or cleaned with a water hose, steam jets, steam cleaner, or similar devices.                                                                                                                                                                                                                                                                                                                                                                                                                                                                                                                                                                                                                                                                                                                                                                                                                                                                                                                                                                                                                                                                                                                                                                                                                                                                                                                                                                                                                                                                                                                                                                                   |  |  |  |
| Electrical<br>connection                 | These specifications for the electrical connection and the standards quoted apply for connecting the coffee machine in EU countries. It may be necessary to also observe additional country-specific regulations. Outside the EU countries acceptance of the standards quoted to be checked by the legal entity or natural person who wishes to use the coffee machine. The customer's on-site electrical system must be designed to meet countryspecific regulations per IEC 60364 and must match the information on the rating plate.                                                                                                                                                                                                                                                                                                                                                                                                                                                                                                                                                                                                                                                                                                                                                                                                                                                                                                                                                                                                                                                                                                                                                                                                                                                                                                                                                                                                                  |  |  |  |
|                                          | An isolated ground socket or a country-specific single-phase socket for single-phase connection, or a 5-pole CEE / CEKON socket per DIN EN 50310 VDE 0800-2-310 or a country-specific multi-pole socket for a three-phase connection, must be available near the machine. The sockets are part of the customer's on-site installation. The mains cable must not come into contact with hot surfaces. If the mains cable for this device is damaged then it must be replaced by our service personnel or a similarly qualified person, in order to prevent hazards.                                                                                                                                                                                                                                                                                                                                                                                                                                                                                                                                                                                                                                                                                                                                                                                                                                                                                                                                                                                                                                                                                                                                                                                                                                                                                                                                                                                       |  |  |  |
|                                          | In order to avoid possible faults from arising in our shielded data lines due to potential equalisation currents between the devices, an additional potential equalisation unit should be planned for devices connected to the vending system (see DIN EN 50310 VDE 0800–2-310). If the machine is intended to be installed in a large kitchen, it is recommended that it be equipped with a ground potential bonding conductor. The potential equalisation terminal is installed by WMF Service if needed.                                                                                                                                                                                                                                                                                                                                                                                                                                                                                                                                                                                                                                                                                                                                                                                                                                                                                                                                                                                                                                                                                                                                                                                                                                                                                                                                                                                                                                              |  |  |  |
| Water supply and drainage                | The water supply must be located close to the machine (max. distance 800 mm). An anytime easily accessible and sufficiently dimensioned water tap (preferably ball tap) as well as a dirt filter with mesh size 0,080 mm must be installed below the counter in the water supply. For connection from below through the counter a cut-out must be made in the hatched area on-site according to drawing (see top view).  For drinking water with carbonate hardness above 5°dKH (carbonate hardness), a WMF water filter should be fitted upstream.  If the coffee machine is connected to a drain connection, a funnel siphon must be installed in the drain pipe.  Please observe that the free drain (funnel siphon with sheet metal angle) is fitted vertically. This means that it must always be vertical to the water back pressure level that is reached. It must be fitted in a way that the given gradient of the drain hoses (2%) is observed. Additionally, the free drain must always be below the drains of the coffee machine and above the actual drain pipe connections (HT40, HT50 or similar) with respect to its height. To a funnel siphon with sheet metal angle max. two coffee machines with DN19 hose and black silicone fabric hose should be connected. Other devices (dishwasher, sink etc.) should be installed elsewhere.  The free drain incl. hoses must not be exposed to heavy tensile, pressure or torsional load. Hereby, damage might be caused at the mechanical components of the free drain. Consequently, its usability may get lost.  The on-site preliminary works for the drainage connection must be commissioned by the operator of the machine. They must be carried out by concession plumbers in compliance with the prevailing, national as well as local regulations.  The following drawings serve to illustrate the drains and do not include any other connections, such as power or water infeed! |  |  |  |