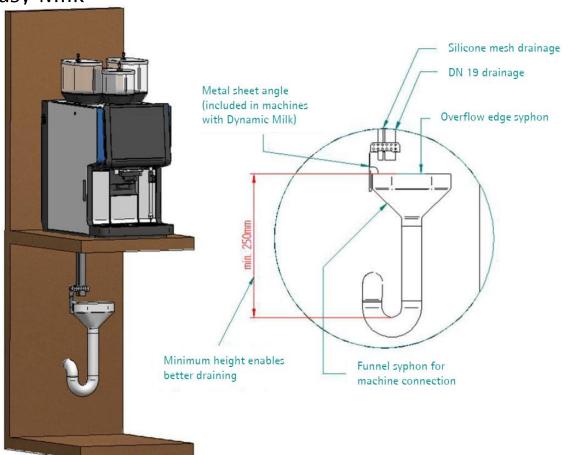

# WMF 1500 S+ planning information – Basic Milk or Easy Milk

| asy will                                 |                                                                                                                                                                                                                                                                                                                                                                                                                                                                                                                                                                                                                                                                                                                                                                                                                                                                                                                                                                                                                                                                                                                                                                                                                                                                                                                                                                                                                                                                                                                                                                                                                                                                                                                                                                                                                                                                                                                                                          |  |  |  |
|------------------------------------------|----------------------------------------------------------------------------------------------------------------------------------------------------------------------------------------------------------------------------------------------------------------------------------------------------------------------------------------------------------------------------------------------------------------------------------------------------------------------------------------------------------------------------------------------------------------------------------------------------------------------------------------------------------------------------------------------------------------------------------------------------------------------------------------------------------------------------------------------------------------------------------------------------------------------------------------------------------------------------------------------------------------------------------------------------------------------------------------------------------------------------------------------------------------------------------------------------------------------------------------------------------------------------------------------------------------------------------------------------------------------------------------------------------------------------------------------------------------------------------------------------------------------------------------------------------------------------------------------------------------------------------------------------------------------------------------------------------------------------------------------------------------------------------------------------------------------------------------------------------------------------------------------------------------------------------------------------------|--|--|--|
| Installation<br>surface /<br>water spray | The device must be placed and leveled on a horizontal, sturdy, water-resistant, and heatproof base. The device must not be cleaned using a water jet. The device must be installed where it is protected against water spray. The device must not be located on a surface that is sprayed or cleaned with a water hose, steam jets, steam cleaner, or similar devices.                                                                                                                                                                                                                                                                                                                                                                                                                                                                                                                                                                                                                                                                                                                                                                                                                                                                                                                                                                                                                                                                                                                                                                                                                                                                                                                                                                                                                                                                                                                                                                                   |  |  |  |
| Electrical<br>connection                 | These specifications for the electrical connection and the standards quoted apply for connecting the coffee machine in EU countries. It may be necessary to also observe additional country-specific regulations. Outside the EU countries acceptance of the standards quoted to be checked by the legal entity or natural person who wishes to use the coffee machine. The customer's on-site electrical system must be designed to meet countryspecific regulations per IEC 60364 and must match the information on the rating plate.                                                                                                                                                                                                                                                                                                                                                                                                                                                                                                                                                                                                                                                                                                                                                                                                                                                                                                                                                                                                                                                                                                                                                                                                                                                                                                                                                                                                                  |  |  |  |
|                                          | An isolated ground socket or a country-specific single-phase socket for single-phase connection, or a 5-pole CEE / CEKON socket per DIN EN 50310 VDE 0800-2-310 or a country-specific multi-pole socket for a three-phase connection, must be available near the machine. The sockets are part of the customer's on-site installation. The mains cable must not come into contact with hot surfaces. If the mains cable for this device is damaged then it must be replaced by our service personnel or a similarly qualified person, in order to prevent hazards.                                                                                                                                                                                                                                                                                                                                                                                                                                                                                                                                                                                                                                                                                                                                                                                                                                                                                                                                                                                                                                                                                                                                                                                                                                                                                                                                                                                       |  |  |  |
|                                          | In order to avoid possible faults from arising in our shielded data lines due to potential equalisation currents between the devices, an additional potential equalisation unit should be planned for devices connected to the vending system (see DIN EN 50310 VDE 0800–2-310). If the machine is intended to be installed in a large kitchen, it is recommended that it be equipped with a ground potential bonding conductor. The potential equalisation terminal is installed by WMF Service if needed.                                                                                                                                                                                                                                                                                                                                                                                                                                                                                                                                                                                                                                                                                                                                                                                                                                                                                                                                                                                                                                                                                                                                                                                                                                                                                                                                                                                                                                              |  |  |  |
| Water supply and drainage                | The water supply must be located close to the machine (max. distance 800 mm). An anytime easily accessible and sufficiently dimensioned water tap (preferably ball tap) as well as a dirt filter with mesh size 0,080 mm must be installed below the counter in the water supply. For connection from below through the counter a cut-out must be made in the hatched area on-site according to drawing (see top view).  For drinking water with carbonate hardness above 5°dKH (carbonate hardness), a WMF water filter should be fitted upstream.  If the coffee machine is connected to a drain connection, a funnel siphon must be installed in the drain pipe.  Please observe that the free drain (funnel siphon with sheet metal angle) is fitted vertically. This means that it must always be vertical to the water back pressure level that is reached. It must be fitted in a way that the given gradient of the drain hoses (2%) is observed. Additionally, the free drain must always be below the drains of the coffee machine and above the actual drain pipe connections (HT40, HT50 or similar) with respect to its height. To a funnel siphon with sheet metal angle max. two coffee machines with DN19 hose and black silicone fabric hose should be connected. Other devices (dishwasher, sink etc.) should be installed elsewhere.  The free drain incl. hoses must not be exposed to heavy tensile, pressure or torsional load. Hereby, damage might be caused at the mechanical components of the free drain. Consequently, its usability may get lost.  The on-site preliminary works for the drainage connection must be commissioned by the operator of the machine. They must be carried out by concession plumbers in compliance with the prevailing, national as well as local regulations.  The following drawings serve to illustrate the drains and do not include any other connections, such as power or water infeed! |  |  |  |