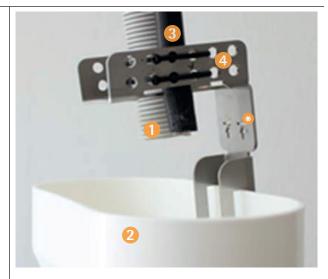

- ① General waste pipe from the machine going into a drain stand pipe.
- 2 Funnel drain or an approx. 70mm diameter drain waste with trap.
- 3 Separate milk waste pipe from machine.
- 4 Metal bracket to hold in position with an air gap from the end of the pipes and the drainage entrance.
- Note: Indication of where the pipes end to enable the air gap.