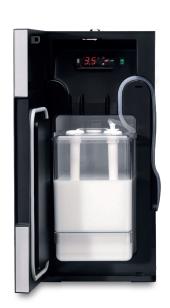

### Milk Cooler / Cup & Cool Requirements

3 Pin 13 amp Socket

#### 10.5L Centre Cooler Dimensions

Width: 261 mm Height: 530.5 mm Depth: 469 mm