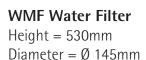

#### Water Supply Feed

Water supply to be approximately 2.5bar flow pressure at 8 litres per minute. Pipe to be terminated with a Male 3/4" Stop Tap for the WMF filter to be connected by the WMF Technician.