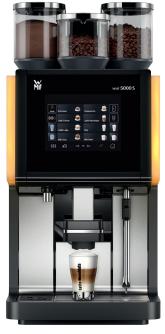

# 3 Phase 5000 S Specification Sheet



For any queries contact WMF sales department Tel: 01895 816100 or Email: sales@wmf.uk.com

## **Coffee Machine Requirements** 3P+E+N 415v 16amp IP44 Socket



\* We recommend that an isolator switch is also fitted with the socket

### Milk Cooler / Cup & Cool Requirements

3 Pin 13 amp Socket



#### WMF 5000 S Dimensions

Width: 325 mm Height: 706 mm Depth: 590 mm

#### 10.5L Centre Cooler Dimensions

Width: 261 mm Height: 530.5 mm Depth: 469 mm





#### Water Supply Feed

Water supply to be approximately 2.5bar flow pressure at 8 litres per minute. Pipe to be terminated with a Male 3/4" Stop Tap for the WMF filter to be connected by the WMF Technician.











- ① General waste pipe from the machine going into a drain stand pipe.
- 2 Funnel drain or an approx. 70mm diameter drain waste with trap.
- 3 Separate milk waste pipe from machine.
- 4 Metal bracket to hold in position with an air gap from the end of the pipes and the drainage entrance.
- Note: Indication of where the pipes end to enable the air gap.