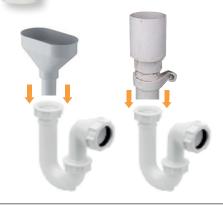

- ① General waste pipe from the machine going into a drain stand pipe.
- 2 Funnel drain or an approx. 70mm diameter drain waste with trap.
- 3 Separate milk waste pipe from machine.
- 4 Metal bracket to hold in position with an air gap from the end of the pipes and the drainage entrance.
- Note: Indication of where the pipes end to enable the air gap.