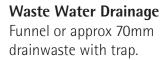

- ① General waste pipe from the machine going into a drain stand pipe.
- 2 Funnel drain or an approx. 70mm diameter drain waste with trap.
- 3 Separate milk waste pipe from machine.
- 4 Metal bracket to hold in position with an air gap from the end of the pipes and the drainage entrance.
- Note: Indication of where the pipes end to enable the air gap.